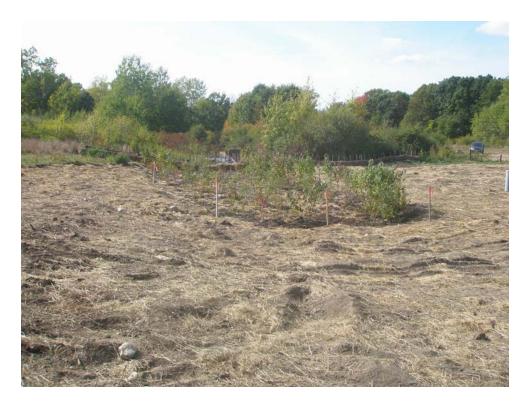

#### **POST-CONSTRUCTION PHOTOGRAPHS**

As required by WPA Condition 37 and Chapter 194 Condition 23 post-construction photographs of the project area are attached as Appendix B. These photographs can be compared to the pre-construction photographs submitted with Inspection Report #1 (ERM, 29 June 2007).

Appendix B Post-Construction Photographs

Photograph 1 – Project Area from Northwest after Seeding and Mulching

Photograph 2 – Restored Wetland from East

Photograph 3 – Project Area from Southeast

Photograph 4 – Restored Wetland from Southeast