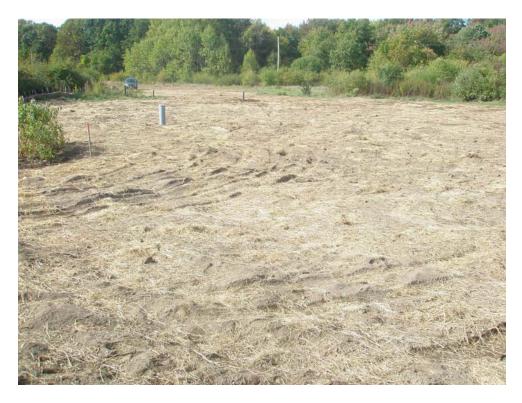

#### **POST-CONSTRUCTION PHOTOGRAPHS**

As required by WPA Condition 37 and Chapter 194 Condition 23 post-construction photographs of the project area are attached as Appendix B. These photographs can be compared to the pre-construction photographs submitted with Inspection Report #1 (ERM, 29 June 2007).

Appendix B Post-Construction Photographs

Photograph 1 – Project Area from Northwest after Seeding and Mulching

Photograph 2 – Restored Wetland from East

Photograph 3 – Project Area from Southeast

Photograph 4 – Restored Wetland from Southeast