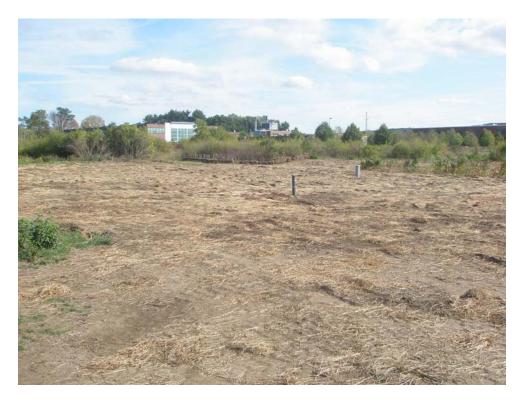

#### **POST-CONSTRUCTION PHOTOGRAPHS**

As required by WPA Condition 37 and Chapter 194 Condition 23 post-construction photographs of the project area are attached as Appendix B. These photographs can be compared to the pre-construction photographs submitted with Inspection Report #1 (ERM, 29 June 2007).

Appendix B Post-Construction Photographs

Photograph 1 – Project Area from Northwest after Seeding and Mulching

Photograph 2 – Restored Wetland from East

Photograph 3 – Project Area from Southeast

Photograph 4 – Restored Wetland from Southeast